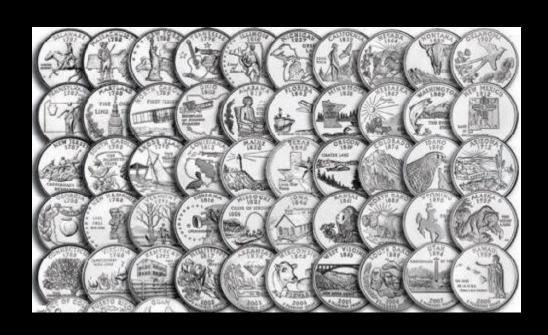

#### What word is used to mean 25 cents, ¼ and 15 minutes before the hour?

 $Q_{----}$ 

Quarter