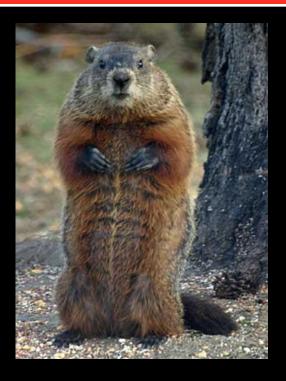

#### Which animal develops from a tadpole in the spring?

F \_ \_ \_

If this animal does not see its shadow on February 2, then spring is coming soon.

Groundhog