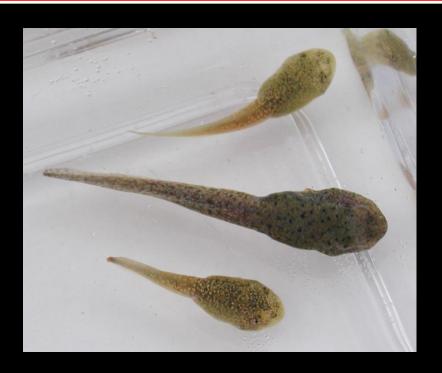

#### Which animal develops from a tadpole in the spring?

F \_ \_ \_

If this animal does not see its shadow on February 2, then spring is coming soon.

Groundhog